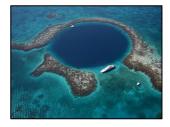

### Great Blue Hole & Barrier Reef (Flight Only)

Enjoy miles of unspoiled beauty as you wind across the Belize Barrier Reef System to view secluded islands, mangrove-covered cayes, diverse marine life, and the famed Great Blue Hole, a UNESCO World Heritage site.